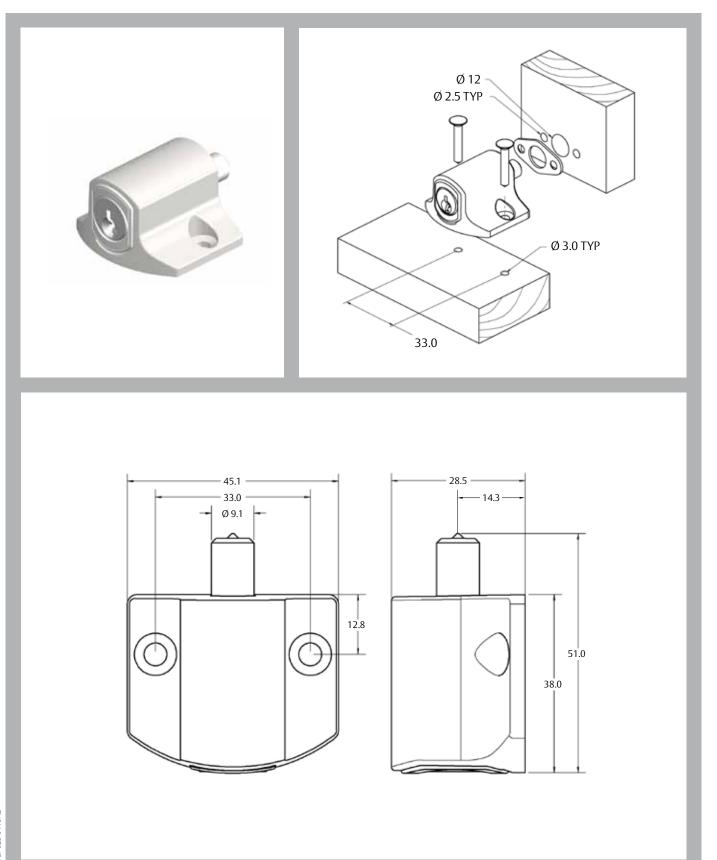

## Presslock Window Bolt

INTERLOCK

ASSA ABLOY

ASSA ABLOY, the global leade in door opening solutions.

The Presslock window lock is designed to give added security to multiple timber window applications. With its simplicity of design it makes locking up easy, while being compact and discrete.

## Features

- Push button to deadlock
- Strongly constructed lock body for maximum durability and strength Variatile for a range of usin days
- Versatile for a range of window applications
- Easy to install
- Stainless steel ferrule for added security
- Can be keyed alike to other ASSA ABLOY CYL4<sup>™</sup> locks for one key convenience
- New Zealand made

## Options

- One way fixing screws for top security
- Available in a range of colours to compliment any window design and finish

Presslock Window Bolt INTERLOCK

ASSA ABLOY New Zealand Ltd. PO Box 100407, North Shore North Shore City 0745 6 Armstrong Road, Albany North Shore City 0632 New Zealand Within New Zealand: Tel 09 415 8031 Fax 0800 478 297 www.assaabloy.co.nz Outside New Zealand: Tel +64 9 921 7630 Fax +64 9 921 6504 www.assaabloy.co.nz